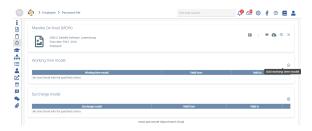

## Working time / surcharge models

To assign a working time model to a specific employee, open their respective file. Open the *Working time/surcharge models* tab.

Here, a working time model can be applied to the employee using the blocked URLbutton in the **Working** time model section.

For more information, see the corresponding <u>Setup</u> section.

To assign a surcharge model to a specific employee, open their respective file. Open the *Working time / surcharge models* tab.

Here, a surcharge model can be applied to the employee using theblocked URLbutton.

## Assigning surcharge models

For more information, see the Surcharges section.