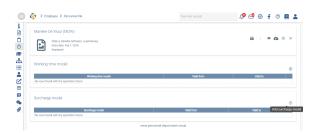

## Working time / surcharge models

To assign a working time model to a specific employee, open their respective file. Open the *Working time/surcharge models* tab.

Here, a working time model can be applied to the employee using the blocked URLbutton in the **Working** time model section.

For more information, see the corresponding <u>Setup</u> section.

To assign a surcharge model to a specific employee, open their respective file. Open the *Working time / surcharge models* tab.

Here, a surcharge model can be applied to the employee using theblocked URLbutton.

## Assigning surcharge models

For more information, see the Surcharges section.