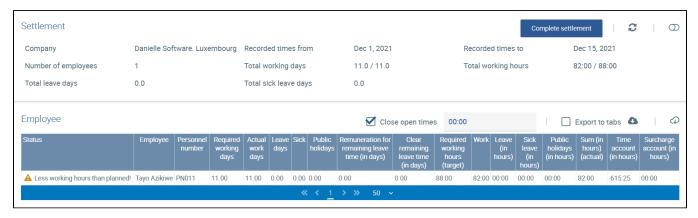

## Activate "Close open time bookings":

After entering the time (00:00), the settlement data can be refreshed and an export can be started.

In the exported data, the delimitation is shown as follows:

| Working time account |      |       |       |       |               |                         |                         |           |
|----------------------|------|-------|-------|-------|---------------|-------------------------|-------------------------|-----------|
| Day                  | Туре | Start | End   | Break | Working hours | Working time difference | Time account (in hours) | Surcharge |
| Wed Dec 1, 2021      | Work |       |       |       | 08:00         | 00:00                   | -609:25                 |           |
| Thu Dec 2, 2021      | Work |       |       |       | 08:00         | 00:00                   | -609:25                 |           |
| Fri Dec 3, 2021      | Work |       |       |       | 08:00         | 00:00                   | -609:25                 |           |
| Sat Dec 4, 2021      |      |       |       |       | 00:00         | 00:00                   | -609:25                 |           |
| Sun Dec 5, 2021      |      |       |       |       | 00:00         | 00:00                   | -609:25                 |           |
| Mon Dec 6, 2021      | Work |       |       |       | 08:00         | 00:00                   | -609:25                 |           |
| Tue Dec 7, 2021      | Work |       |       |       | 08:00         | 00:00                   | -609:25                 |           |
| Wed Dec 8, 2021      | Work |       |       |       | 08:00         | 00:00                   | -609:25                 |           |
| Thu Dec 9, 2021      | Work |       |       |       | 08:00         | 00:00                   | -609:25                 |           |
| Fri Dec 10, 2021     | Work |       |       |       | 08:00         | 00:00                   | -609:25                 |           |
| Sat Dec 11, 2021     |      |       |       |       | 00:00         | 00:00                   | -609:25                 |           |
| Sun Dec 12, 2021     |      |       |       |       | 00:00         | 00:00                   | -609:25                 |           |
| Mon Dec 13, 2021     | Work |       |       |       | 08:00         | 00:00                   | -609:25                 |           |
| Tue Dec 14, 2021     | Work |       |       |       | 08:00         | 00:00                   | -609:25                 |           |
| Wed Dec 15, 2021     | Work | 22:00 | 00:00 |       | 02:00         | -06:00                  | -615:25                 |           |