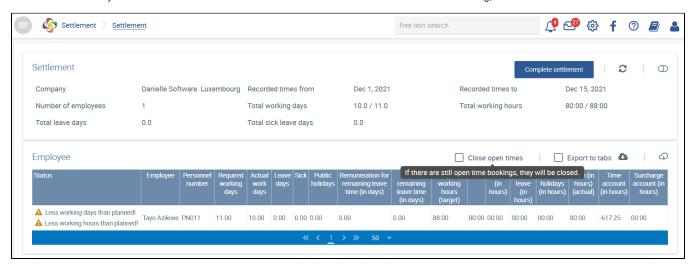

## Note: Closing time bookings at the end of the month

If an employee starts work, e.g., at 10 p.m. on November 30th, their working time would usually end in the morning of December 1st.

In order to generate a settlement statement for the entire month (here: November), the hours from 10:00 p.m. until 12:00 p.m. on November 30th would have to be taken into account. This delimitation can be carried out for settlement purposes by selecting the check box "Close open time bookings" and entering the time (12:00 p.m.).

The delimitation is only visible within the settlement statement and has no effect on the actual time recording, which remains unaffected.