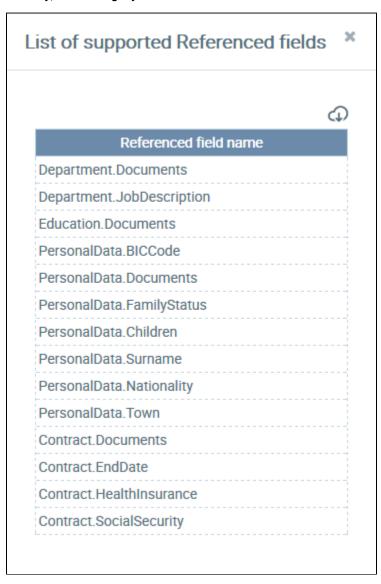

The reference field must contain one of the keys listed under \_\_\_\_\_\_, in this exact notation. These are the entries for the supported referenced fields.

Currently, the following keys are included in the list: