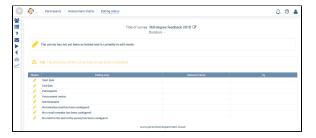

## **Editing status**

On this page, the current status of your survey is always shown.

Status display for the creation of a new survey

Status display for the definition of the start and end date

Status display after the participants have been saved successfully