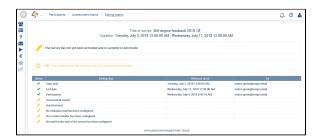

## **Editing status**

Status display after the questionnaire has been saved successfully

At this point, the survey is ready to be released.

Status display after the invitation email has been saved successfully