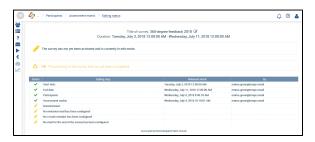

## **Editing status**

On this page, the current status of your survey is always shown.



Status display for the creation of a new survey



Status display for the definition of the start and end date



Status display after the participants have been saved successfully



Status display after the assessment matrix has been saved successfully



## **Editing status**

Status display after the questionnaire has been saved successfully

At this point, the survey is ready to be released.



Status display after the invitation email has been saved successfully



Status display after all emails have been saved successfully

2 | 2