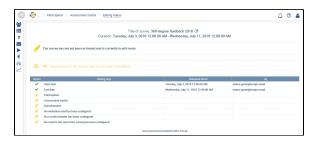

## **Editing status**

On this page, the current status of your survey is always shown.



Status display for the creation of a new survey



Status display for the definition of the start and end date



Status display after the participants have been saved successfully



Status display after the assessment matrix has been saved successfully



## **Editing status**

Status display after the questionnaire has been saved successfully

At this point, the survey is ready to be released.



Status display after the invitation email has been saved successfully



Status display after all emails have been saved successfully

2 | 2