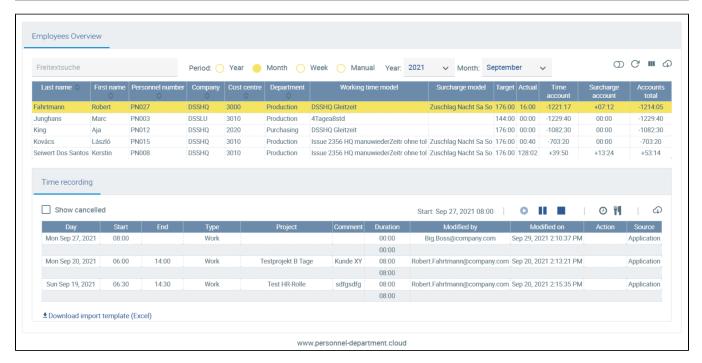

## Hiding the working time account for employees

No employees (neither staff nor HR) in the company/companies selected have access to their working time accounts and thus the times recorded. Time recording is excluded from this restriction. Queries in the chatbot need to be locked separately, if necessary (see *Locking working time account queries in the chatbot*).

When the feature has been locked, only the employee overview and the time recording below can be seen, but not the working time account or any time cut-offs or similar.