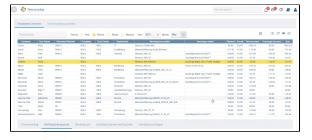

## Settled data in time recording

Select the previously accounted period in the time recording.

Go to a previously settled employee.

| Sun Apr 4, 2021                                                                                                                                                                                                                                                                                                                                                                                                                                                                                                                                                                                                                                                                                                                                                                                                                                                                                                                                                                                                                                                                                                                                                                                                                                                                                                                                                                                                                                                                                                                                                                                                                                                                                                  |                       |       |                | 90:00 | 00:00         | +01/10 |                                       |        | +07.02 | +18.12 |
|------------------------------------------------------------------------------------------------------------------------------------------------------------------------------------------------------------------------------------------------------------------------------------------------------------------------------------------------------------------------------------------------------------------------------------------------------------------------------------------------------------------------------------------------------------------------------------------------------------------------------------------------------------------------------------------------------------------------------------------------------------------------------------------------------------------------------------------------------------------------------------------------------------------------------------------------------------------------------------------------------------------------------------------------------------------------------------------------------------------------------------------------------------------------------------------------------------------------------------------------------------------------------------------------------------------------------------------------------------------------------------------------------------------------------------------------------------------------------------------------------------------------------------------------------------------------------------------------------------------------------------------------------------------------------------------------------------------|-----------------------|-------|----------------|-------|---------------|--------|---------------------------------------|--------|--------|--------|
| Total week 13                                                                                                                                                                                                                                                                                                                                                                                                                                                                                                                                                                                                                                                                                                                                                                                                                                                                                                                                                                                                                                                                                                                                                                                                                                                                                                                                                                                                                                                                                                                                                                                                                                                                                                    |                       |       |                |       | 16:00 (00:00) |        |                                       |        |        |        |
| ■ MonApr 5, 2921                                                                                                                                                                                                                                                                                                                                                                                                                                                                                                                                                                                                                                                                                                                                                                                                                                                                                                                                                                                                                                                                                                                                                                                                                                                                                                                                                                                                                                                                                                                                                                                                                                                                                                 | Easter Monday<br>Work | 09.00 | 12.00          | 11.00 | +83.90        | +64.19 | Public holiday 200.0% / 09.00 - 12.00 | +09.00 | +13.02 | +17.12 |
| Tre April, 2021                                                                                                                                                                                                                                                                                                                                                                                                                                                                                                                                                                                                                                                                                                                                                                                                                                                                                                                                                                                                                                                                                                                                                                                                                                                                                                                                                                                                                                                                                                                                                                                                                                                                                                  | Work<br>Work          | 19:00 | 14:00<br>23:00 | 08.00 | 00:00         | +6670  | Night work 25/0% / 20:00 - 23:00      | +00.45 | +13.47 | +1757  |
| ■ Wed Apr 7, 2021                                                                                                                                                                                                                                                                                                                                                                                                                                                                                                                                                                                                                                                                                                                                                                                                                                                                                                                                                                                                                                                                                                                                                                                                                                                                                                                                                                                                                                                                                                                                                                                                                                                                                                | Work<br>Work          | 1400  | 1100           | 00.00 | 00:00         | +6419  |                                       |        | +13:47 | +17.57 |
| ■ Thu Apr 8, 2021                                                                                                                                                                                                                                                                                                                                                                                                                                                                                                                                                                                                                                                                                                                                                                                                                                                                                                                                                                                                                                                                                                                                                                                                                                                                                                                                                                                                                                                                                                                                                                                                                                                                                                | Work                  |       |                | 08.00 | 00:00         | +6419  |                                       |        | +13.47 | +1757  |
| ■ Pi Apr 1, 2021                                                                                                                                                                                                                                                                                                                                                                                                                                                                                                                                                                                                                                                                                                                                                                                                                                                                                                                                                                                                                                                                                                                                                                                                                                                                                                                                                                                                                                                                                                                                                                                                                                                                                                 | Work                  |       |                | 00.00 | 00:00         | +64.10 |                                       |        | +13.47 | +17.57 |
| SHI Apri 13, 2021                                                                                                                                                                                                                                                                                                                                                                                                                                                                                                                                                                                                                                                                                                                                                                                                                                                                                                                                                                                                                                                                                                                                                                                                                                                                                                                                                                                                                                                                                                                                                                                                                                                                                                |                       |       |                | 90.00 | 00:00         | +6419  |                                       |        | +13.47 | +1737  |
| Sun Apr 11, 2021                                                                                                                                                                                                                                                                                                                                                                                                                                                                                                                                                                                                                                                                                                                                                                                                                                                                                                                                                                                                                                                                                                                                                                                                                                                                                                                                                                                                                                                                                                                                                                                                                                                                                                 |                       |       |                | 00:00 | 00:00         | +64:10 |                                       |        | +12:47 | +17.57 |
|                                                                                                                                                                                                                                                                                                                                                                                                                                                                                                                                                                                                                                                                                                                                                                                                                                                                                                                                                                                                                                                                                                                                                                                                                                                                                                                                                                                                                                                                                                                                                                                                                                                                                                                  |                       |       |                |       |               |        |                                       |        |        |        |
| Mon Apr 12, 2021 | Work.                 | 68.00 | 09.30          | 01:30 | -0630         | 02:20  |                                       |        | +13.47 |        |
| Mos Apr 12, 2021                                                                                                                                                                                                                                                                                                                                                                                                                                                                                                                                                                                                                                                                                                                                                                                                                                                                                                                                                                                                                                                                                                                                                                                                                                                                                                                                                                                                                                                                                                                                                                                                                                                                                                 | Work:                 |       |                | 07700 | -01.00        | 00.70  |                                       |        | +13.47 |        |
| ■ Toe Apr 13, 2921 .                                                                                                                                                                                                                                                                                                                                                                                                                                                                                                                                                                                                                                                                                                                                                                                                                                                                                                                                                                                                                                                                                                                                                                                                                                                                                                                                                                                                                                                                                                                                                                                                                                                                                             | Work.                 |       |                | 00:00 | 00:00         | 02:20  |                                       |        | 112.67 |        |
| B ved Apr 14, 2021 □                                                                                                                                                                                                                                                                                                                                                                                                                                                                                                                                                                                                                                                                                                                                                                                                                                                                                                                                                                                                                                                                                                                                                                                                                                                                                                                                                                                                                                                                                                                                                                                                                                                                                             | Work                  |       |                | 08:00 | 00:00         | -02:20 |                                       |        | +13.47 | +11.2  |
| Thu Apr 15, 2021                                                                                                                                                                                                                                                                                                                                                                                                                                                                                                                                                                                                                                                                                                                                                                                                                                                                                                                                                                                                                                                                                                                                                                                                                                                                                                                                                                                                                                                                                                                                                                                                                                                                                                 | Work                  |       |                | 08.00 | 00:00         | -02:20 |                                       |        | +13.47 | +11.2  |
| ♠ Fit Apr 16, 2021                                                                                                                                                                                                                                                                                                                                                                                                                                                                                                                                                                                                                                                                                                                                                                                                                                                                                                                                                                                                                                                                                                                                                                                                                                                                                                                                                                                                                                                                                                                                                                                                                                                                                               | Work                  |       |                | 00.00 | 00.00         | 07.70  |                                       |        | 419.49 | +11.23 |

View in time recording

View in the working time account

Correction is highlighted in colour because employee changed work

All bookings with a lock can no longer be changed and are already settled.