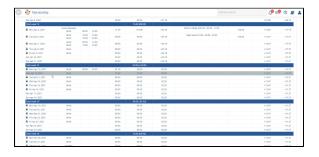

- List working time individually
- Display planned times
- Display corrections

Time recording Working time account Booking cuts Individual planned working time Individual surchan

| Settled data in time recording |  |  |  |  |  |  |  |  |  |  |
|--------------------------------|--|--|--|--|--|--|--|--|--|--|
|                                |  |  |  |  |  |  |  |  |  |  |
|                                |  |  |  |  |  |  |  |  |  |  |
|                                |  |  |  |  |  |  |  |  |  |  |
|                                |  |  |  |  |  |  |  |  |  |  |
|                                |  |  |  |  |  |  |  |  |  |  |
|                                |  |  |  |  |  |  |  |  |  |  |
|                                |  |  |  |  |  |  |  |  |  |  |
|                                |  |  |  |  |  |  |  |  |  |  |
|                                |  |  |  |  |  |  |  |  |  |  |
|                                |  |  |  |  |  |  |  |  |  |  |
|                                |  |  |  |  |  |  |  |  |  |  |
|                                |  |  |  |  |  |  |  |  |  |  |
|                                |  |  |  |  |  |  |  |  |  |  |
|                                |  |  |  |  |  |  |  |  |  |  |
|                                |  |  |  |  |  |  |  |  |  |  |
|                                |  |  |  |  |  |  |  |  |  |  |
|                                |  |  |  |  |  |  |  |  |  |  |
|                                |  |  |  |  |  |  |  |  |  |  |
|                                |  |  |  |  |  |  |  |  |  |  |
|                                |  |  |  |  |  |  |  |  |  |  |
|                                |  |  |  |  |  |  |  |  |  |  |
|                                |  |  |  |  |  |  |  |  |  |  |
|                                |  |  |  |  |  |  |  |  |  |  |
|                                |  |  |  |  |  |  |  |  |  |  |