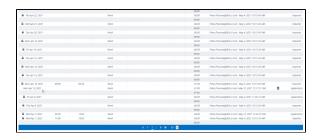

## **Booking cut**

The booking cut automatically set by the settlement appears in the time recording under Booking cuts.

In the working time account of an employee, you can display the following data filtered: