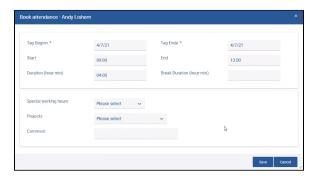

## **Correction before final settlement**

You have noticed that a time entry has been forgotten for an employee and would like to correct this before the final settlement.

To do this, go to the time recording, the corresponding month and employee and select the entry to be corrected.

Add the new entry.

View in Time recording

After changing the times, you must reload the settlement data withblocked URL, save the settlement and export it again.