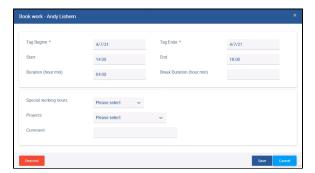

## **Correction before final settlement**

You have noticed that a time entry has been forgotten for an employee and would like to correct this before the final settlement.

To do this, go to the time recording, the corresponding month and employee and select the entry to be corrected.

Add the new entry.

View in Time recording

After changing the times, you must reload the settlement data withblocked URL, save the settlement and export it again.