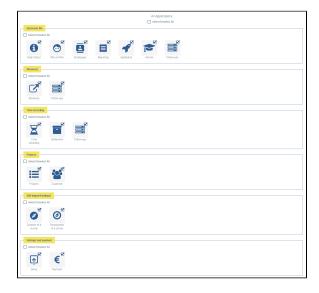

If you wish to change these, you can display or hide individual tiles. For this purpose, please go to You then access the overview of all the applications. Then, please select or de-select the tile boxes and confirm this by