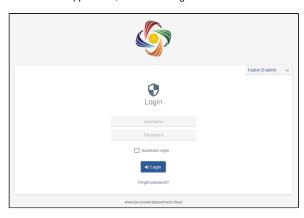

Please log in by entering your username (e-mail address) and your password and you will receive free access to the application, without having to install it.

After logging in, you will be shown the favourites page.