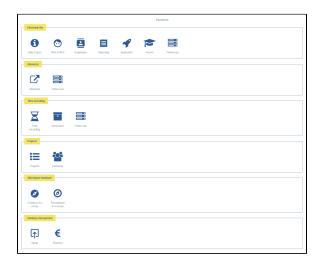

You can store the link to Danielle Software under your favourites so that you can re-log in as quickly as possible and access your

You can also access Danielle Software by logging into the website <u>www.</u> <u>danielle-software.com</u>.