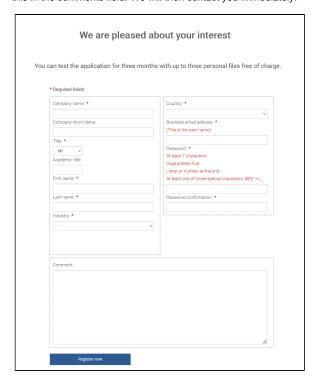

## Registration/Login

Before you can test the Danielle Software, you have to register on our website <u>www.danielle-software.</u> com.

For this purpose, please complete the *registration form*. If you wish to attach a message, you can write this in the comments field. We will then contact you immediately.