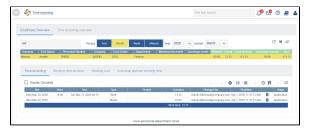

The display in time recording with an entry dated from 30/03 to 31.03.2020: the time is recorded as one entry

The display in the working time account with the hours divided between two days